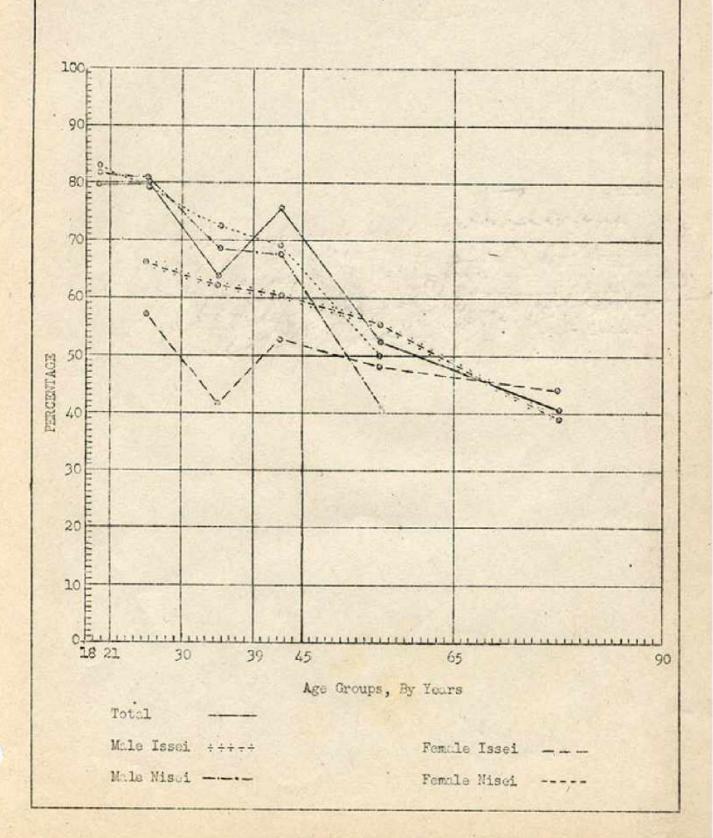

- PUBLIST DO TO TO DESCRIPTION DE LA PROPERTIE

In order to find one the various ordaines of the evacueus embersing the resettlement question, the America Communit, Analysis Section would like to have you answer these seven simple questions. This isomersty to find out the general public opinion concerning this problem, so please do not write your name, address, or reference on this sheet. These fill out your answers and return to the Block Information Office by June 21, 1943.