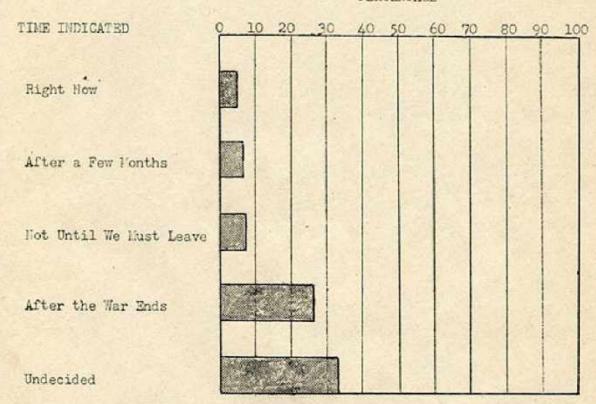

- PUBLIST DO TO TO DESCRIPTION DE LA PROPERTIE

In order to find one the various ordaines of the evacueus embersing the resettlement question, the America Communit, Analysis Section would like to have you answer these seven simple questions. This isomersty to find out the general public opinion concerning this problem, so please do not write your name, address, or reference on this sheet. These fill out your answers and return to the Block Information Office by June 21, 1943.