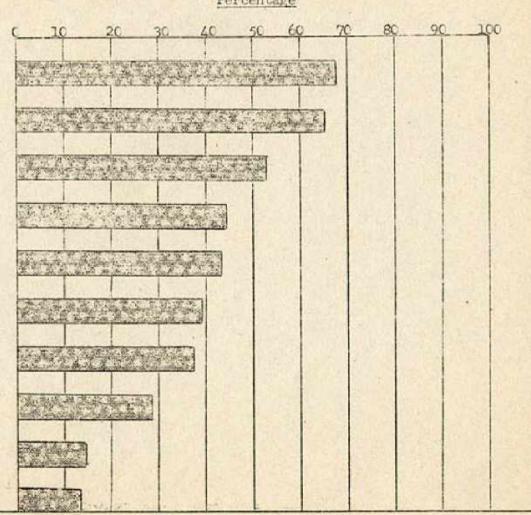

- PUBLIST DO TO TO DESCRIPTION DE LA PROPERTIE

In order to find one the various ordaines of the evacueus embersing the resettlement question, the America Communit, Analysis Section would like to have you answer these seven simple questions. This isomersty to find out the general public opinion concerning this problem, so please do not write your name, address, or reference on this sheet. These fill out your answers and return to the Block Information Office by June 21, 1943.