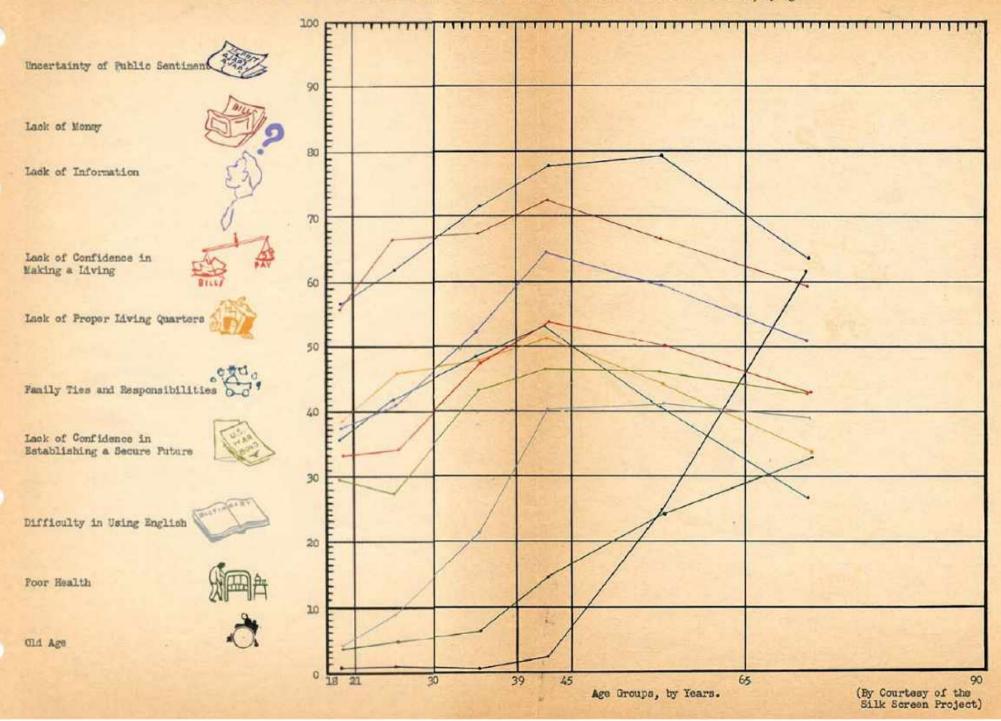

- PUBLIST DO TO TO DESCRIPTION DE LA PROPERTIE

In order to find one the various ordaines of the evacueus embersing the resettlement question, the America Communit, Analysis Section would like to have you answer these seven simple questions. This isomersty to find out the general public opinion concerning this problem, so please do not write your name, address, or reference on this sheet. These fill out your answers and return to the Block Information Office by June 21, 1943.