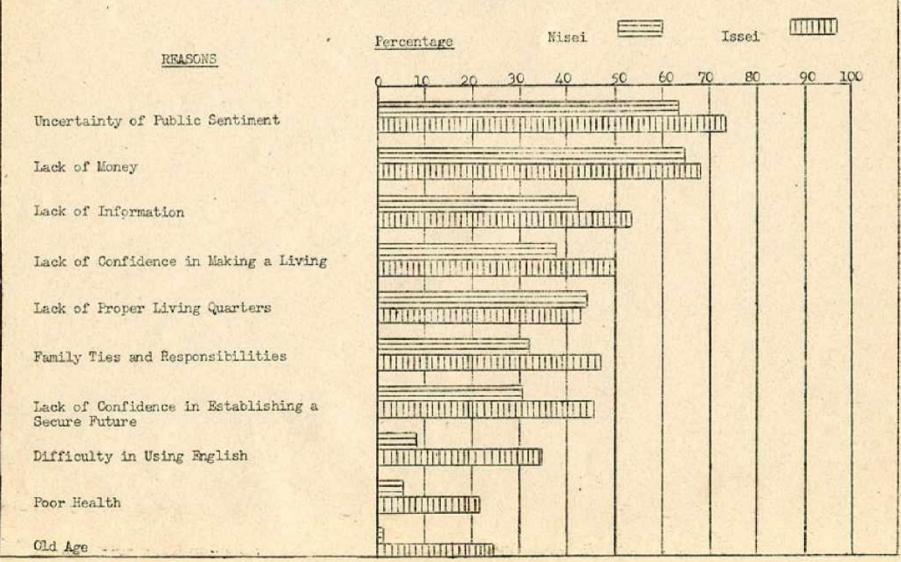

- PUBLIST DO TO TO DESCRIPTION DE LA PROPERTIE

In order to find one the various ordaines of the evacueus embersing the resettlement question, the America Communit, Analysis Section would like to have you answer these seven simple questions. This isomersty to find out the general public opinion concerning this problem, so please do not write your name, address, or reference on this sheet. These fill out your answers and return to the Block Information Office by June 21, 1943.