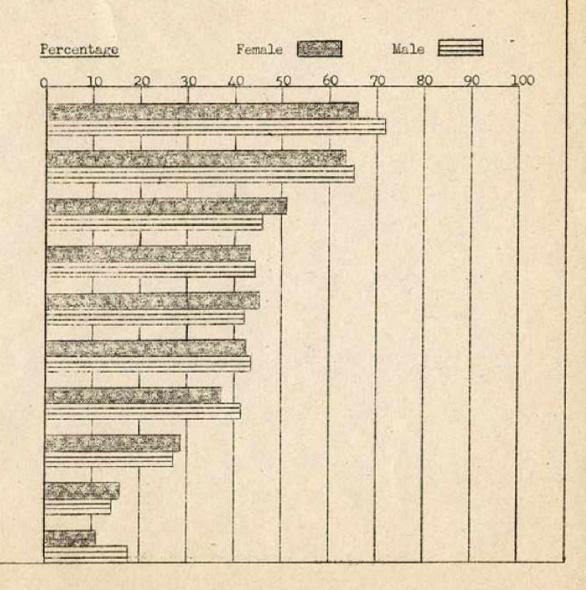

- PUBLIST DO TO TO DESCRIPTION DE LA PROPERTIE

In order to find one the various ordaines of the evacueus embersing the resettlement question, the America Communit, Analysis Section would like to have you answer these seven simple questions. This isomersty to find out the general public opinion concerning this problem, so please do not write your name, address, or reference on this sheet. These fill out your answers and return to the Block Information Office by June 21, 1943.