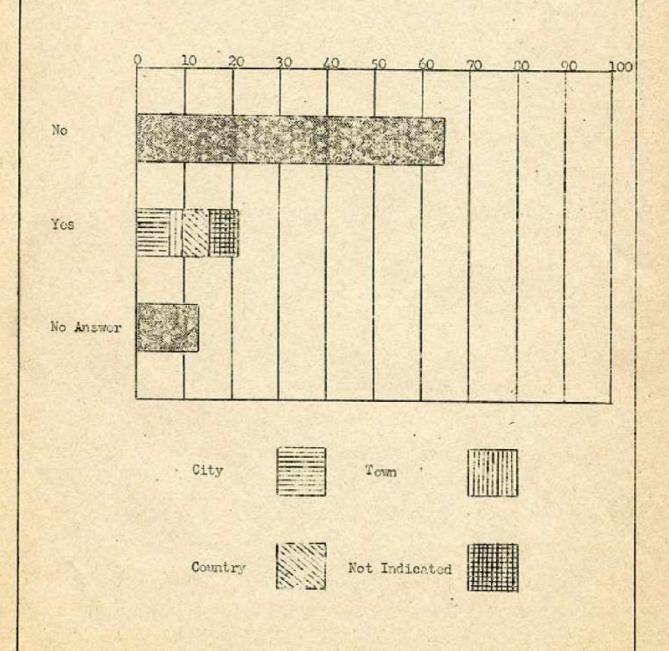

- PUBLIST DO TO TO DESCRIPTION DE LA PROPERTIE

In order to find one the various ordaines of the evacueus embersing the resettlement question, the America Communit, Analysis Section would like to have you answer these seven simple questions. This isomersty to find out the general public opinion concerning this problem, so please do not write your name, address, or reference on this sheet. These fill out your answers and return to the Block Information Office by June 21, 1943.